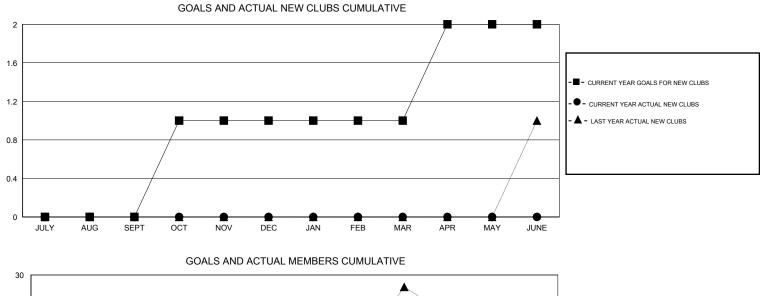

## LOCATION AUSTRALIA

GMT CA 7

| Clubs<br>RESULTS FOR 2014-2015 |   |   |   |    | Members<br>RESULTS FOR 2014-2015 |    |    |    |    |
|--------------------------------|---|---|---|----|----------------------------------|----|----|----|----|
|                                |   |   |   |    |                                  |    |    |    |    |
| JULY/AUG/SEPT                  | 0 | 0 | 1 | -1 | JULY/AUG/SEPT                    | -5 | 36 | 41 | -5 |
| OCT/NOV/DEC                    | 1 | 0 | 0 | 0  | OCT/NOV/DEC                      | 10 | 45 | 50 | -5 |
| JAN/FEB/MAR                    | 0 | 0 | 0 | 0  | JAN/FEB/MAR                      | 5  | 20 | 19 | 1  |
| APR/MAY/JUNE                   | 1 | 0 | 0 | 0  | APR/MAY/JUNE                     | 0  | 0  | 0  | 0  |