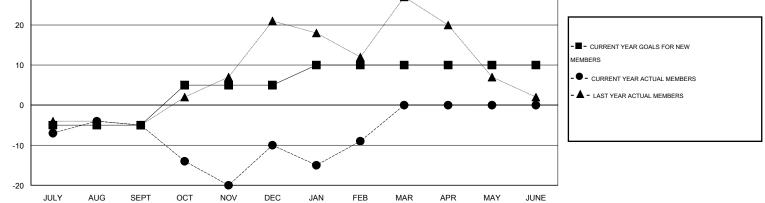

## LOCATION AUSTRALIA

GMT CA 7

| Clubs<br>RESULTS FOR 2014-2015 |   |   |   |    | Members<br>RESULTS FOR 2014-2015 |    |    |    |    |
|--------------------------------|---|---|---|----|----------------------------------|----|----|----|----|
|                                |   |   |   |    |                                  |    |    |    |    |
| JULY/AUG/SEPT                  | 0 | 0 | 1 | -1 | JULY/AUG/SEPT                    | -5 | 36 | 41 | -5 |
| OCT/NOV/DEC                    | 1 | 0 | 0 | 0  | OCT/NOV/DEC                      | 10 | 45 | 50 | -5 |
| JAN/FEB/MAR                    | 0 | 0 | 0 | 0  | JAN/FEB/MAR                      | 5  | 20 | 19 | 1  |
| APR/MAY/JUNE                   | 1 | 0 | 0 | 0  | APR/MAY/JUNE                     | 0  | 0  | 0  | 0  |